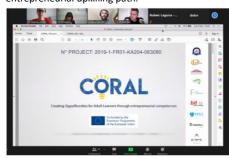

### **NEWS FROM CORAL!**

The CORAL Self-

assessment tool.

participants.

progress.

**Partners** 

Partners have finalized the CORAL self-

assessment tool that helps long-term

unemployed adults to self-assess and set

learning goals. It allows the identification

of training opportunities within the three

areas of the EntreComp framework:

Ideas and Opportunities, Resources, and Into Action. The self-assessment tool is